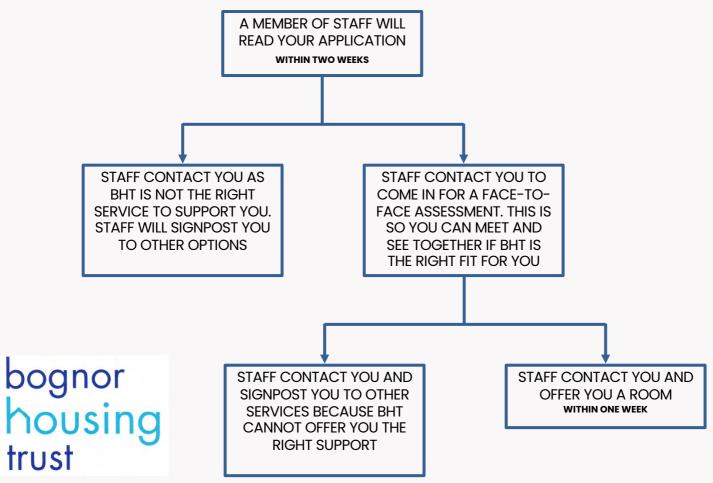

#### **WHAT HAPPENS NEXT**

THANK YOU FOR COMPLETING THIS FORM. **ONCE YOU HAVE SIGNED OVERLEAF AND RETURNED THE FORM** THIS IS WHAT WILL HAPPEN NEXT:

| SIGNATURE: |  |  |  |
|------------|--|--|--|
|            |  |  |  |
|            |  |  |  |
|            |  |  |  |
|            |  |  |  |
| DATE:      |  |  |  |